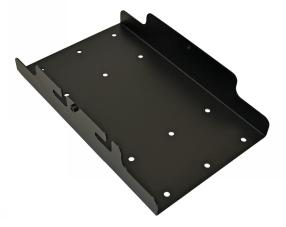

**1:** Position the mounting bracket in the vehicle and mount in the desired position using user supplied hardware.

**2:** Position the VPB-814D / FMPB-814D pistol box over the mounting bracket so that the "D" handle fits into the slots in the mounting bracket.