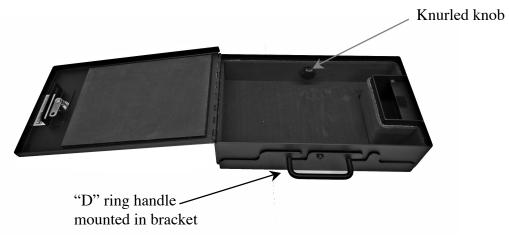

**1:** Position the mounting bracket in the vehicle and mount in the desired position using user supplied hardware.

**2:** Position the VPB-814D / FMPB-814D pistol box over the mounting bracket so that the "D" handle fits into the slots in the mounting bracket.

**3:** Secure the pistol box to bracket using the supplied knurled knob.

**Optional: VPB-QD** mounting bracket with universal floor mount brackets. (for FMPB-814D Floor Mounted Pistol Box only)

Attach mounting legs to VPB-QD quick disconnect bracket as required and mount to vehicle seat rails.