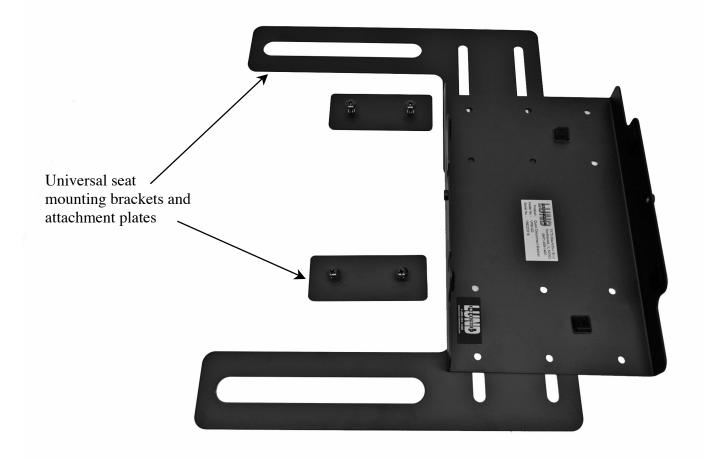

**3:** Secure the pistol box to bracket using the supplied knurled knob.

**Optional: VPB-QD** mounting bracket with universal floor mount brackets. (for FMPB-814D Floor Mounted Pistol Box only)

Attach mounting legs to VPB-QD quick disconnect bracket as required and mount to vehicle seat rails.