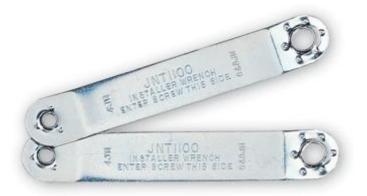

## RAM-SSV-BASE

- 1. Locate (3) factory pems on floor.
- Locate factory hole that is open and missing a pem. Drill out hole with a 7/16" drill bit. Install Jack-Nut with supplied tool
- For use when installing a limited quantity of Jack-Nuts.
  Place the wrench between screw and head of insert, hold wrench and run in screw to set Jack-Nut.