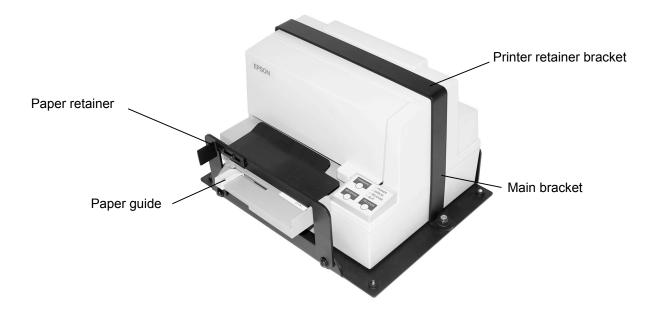

## PRBKT-EP590 Epson EP590 Printer Mount Installation Instructions

- **1.** Remove the printer retainer and paper retainer from the main bracket.
- 2. Using the main bracket as a template, mark four (4) holes on mounting surface and drill for 1/4-20 bolts.
- 3. Attach the main bracket to the mounting surface with (4) 1/4-20 x 3/4" bolts provided.
- **4.** Place the printer in the main bracket and re-install the printer and paper retainers.
- **5.** Attach the power and data cables to the printer.
- **6.** Adjust the paper guide for the forms being used.
- 7. Check for proper operation.