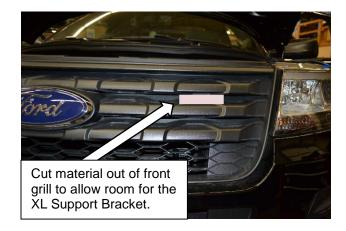

## 2016 Ford Police Interceptor Utility PASS XL Support Brackets

- After installing PASS XL Bumper cut out appropriate location in front grill to allow the XL Support Bracket to go through grill.
- 2. Remove the factory bolt on top of the radiator core support and save for later.
- Guide the XL Support Bracket through the factory grill and reuse the factory bolt to attach bracket.
- 4. Use supplied hardware to attach the XL Support Bracket to the back side of the PASS bumper.