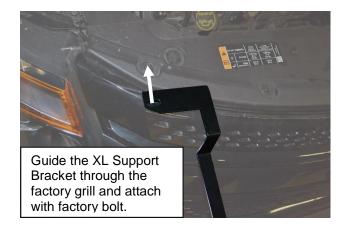

## 2016 Ford Police Interceptor Utility PASS XL Support Brackets

- After installing PASS XL Bumper cut out appropriate location in front grill to allow the XL Support Bracket to go through grill.
- 2. Remove the factory bolt on top of the radiator core support and save for later.
- Guide the XL Support Bracket through the factory grill and reuse the factory bolt to attach bracket.
- 4. Use supplied hardware to attach the XL Support Bracket to the back side of the PASS bumper.