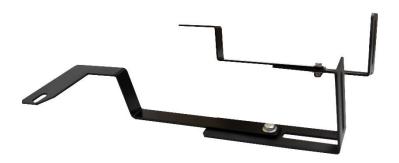

## 2016 Ford Police Interceptor Utility PASS XL Support Brackets

- After installing PASS XL Bumper cut out appropriate location in front grill to allow the XL Support Bracket to go through grill.
- 2. Remove the factory bolt on top of the radiator core support and save for later.
- Guide the XL Support Bracket through the factory grill and reuse the factory bolt to attach bracket.
- 4. Use supplied hardware to attach the XL Support Bracket to the back side of the PASS bumper.