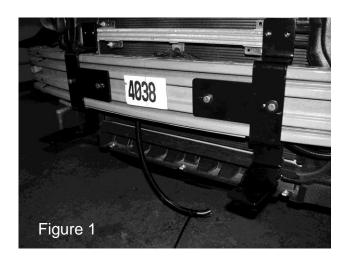

## PASS-2-FPI-U16 Police Audio visual Safety System Installation Instructions 2016 Ford Interceptor Utility

- 1: Remove factory front fascia.
- 2: Mount 2 large PASS brackets with supplied 3/8-18 x 2" hex bolts. Leave loose for adjustment. (Figure 1)
- 3: Loosely attach back stiffening bracket. (Figure 2 & 3)
- 4: Attach top and bottom brackets and check with assembled PASS bumper for proper fit.
- 5: Fully tighten each large PASS bracket to vehicle bumper.
- **6:** Remove top and bottom bracket from each side and set aside for later.
- 7: You are now ready to reinstall factory fascia back onto vehicle, (you will need to notch plastic on lower grill and factory plastic bumper reinforcement). (Figure 4 & 5)