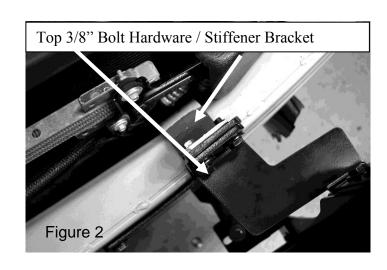

## PASS-2-FPI-U16 Police Audio visual Safety System Installation Instructions 2016 Ford Interceptor Utility

- 1: Remove factory front fascia.
- 2: Mount 2 large PASS brackets with supplied 3/8-18 x 2" hex bolts. Leave loose for adjustment. (Figure 1)
- 3: Loosely attach back stiffening bracket. (Figure 2 & 3)
- 4: Attach top and bottom brackets and check with assembled PASS bumper for proper fit.
- 5: Fully tighten each large PASS bracket to vehicle bumper.
- **6:** Remove top and bottom bracket from each side and set aside for later.
- 7: You are now ready to reinstall factory fascia back onto vehicle, (you will need to notch plastic on lower grill and factory plastic bumper reinforcement). (Figure 4 & 5)