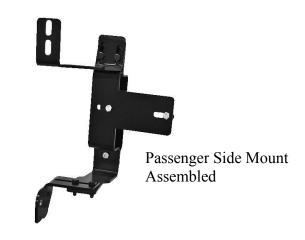

## PASS-2-FPI-U16 Police Audio visual Safety System Installation Instructions 2016 Ford Interceptor Utility

- 1: Remove factory front fascia.
- 2: Mount 2 large PASS brackets with supplied 3/8-18 x 2" hex bolts. Leave loose for adjustment. (Figure 1)
- 3: Loosely attach back stiffening bracket. (Figure 2 & 3)
- 4: Attach top and bottom brackets and check with assembled PASS bumper for proper fit.
- 5: Fully tighten each large PASS bracket to vehicle bumper.
- **6:** Remove top and bottom bracket from each side and set aside for later.
- 7: You are now ready to reinstall factory fascia back onto vehicle, (you will need to notch plastic on lower grill and factory plastic bumper reinforcement). (Figure 4 & 5)