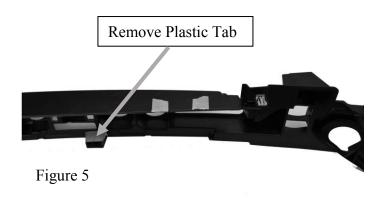

## PASS-2-FPI-U16 Police Audio visual Safety System Installation Instructions 2016 Ford Interceptor Utility

- 1: Remove factory front fascia.
- 2: Mount 2 large PASS brackets with supplied 3/8-18 x 2" hex bolts. Leave loose for adjustment. (Figure 1)
- 3: Loosely attach back stiffening bracket. (Figure 2 & 3)
- 4: Attach top and bottom brackets and check with assembled PASS bumper for proper fit.
- 5: Fully tighten each large PASS bracket to vehicle bumper.
- **6:** Remove top and bottom bracket from each side and set aside for later.
- 7: You are now ready to reinstall factory fascia back onto vehicle, (you will need to notch plastic on lower grill and factory plastic bumper reinforcement). (Figure 4 & 5)

  Have an extra set of hands to help guide the fascia back on. Leave loose until step 8 is complete.
- **8:** Attach the top brackets to the top portion of large PASS brackets and the back stiffening bracket with supplied 3/8" hex bolts and washers. Leave loose for later adjustment.
- **9:** Finish attaching factory fascia by reinstalling all factory hardware and tighten securely.
- **10:** Loosely attach bottom brackets to bottom portion of large PASS brackets.
- 11: Install assembled PASS Bumper and secure with remaining 3/8" hardware. Level and fully <u>tighten all</u> hardware for final fit.