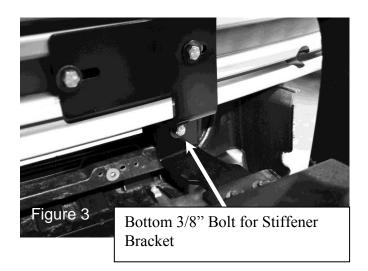

## PASS-2-FPI-U16 Police Audio visual Safety System Installation Instructions 2016 Ford Interceptor Utility

- 1: Remove factory front fascia.
- 2: Mount 2 large PASS brackets with supplied 3/8-18 x 2" hex bolts. Leave loose for adjustment. (Figure 1)
- 3: Loosely attach back stiffening bracket. (Figure 2 & 3)
- 4: Attach top and bottom brackets and check with assembled PASS bumper for proper fit.
- 5: Fully tighten each large PASS bracket to vehicle bumper.
- **6:** Remove top and bottom bracket from each side and set aside for later.
- 7: You are now ready to reinstall factory fascia back onto vehicle, (you will need to notch plastic on lower grill and factory plastic bumper reinforcement). (Figure 4 & 5)