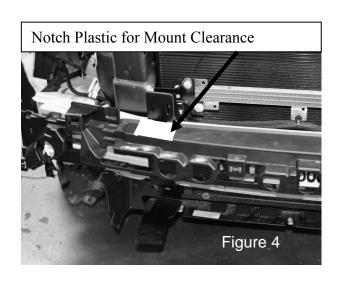

## PASS-2-FPI-U16 Police Audio visual Safety System Installation Instructions 2016 Ford Interceptor Utility

- 1: Remove factory front fascia.
- 2: Mount 2 large PASS brackets with supplied 3/8-18 x 2" hex bolts. Leave loose for adjustment. (Figure 1)
- 3: Loosely attach back stiffening bracket. (Figure 2 & 3)
- 4: Attach top and bottom brackets and check with assembled PASS bumper for proper fit.
- 5: Fully tighten each large PASS bracket to vehicle bumper.
- **6:** Remove top and bottom bracket from each side and set aside for later.
- 7: You are now ready to reinstall factory fascia back onto vehicle, (you will need to notch plastic on lower grill and factory plastic bumper reinforcement). (Figure 4 & 5)

  Have an extra set of hands to help guide the fascia back on. Leave loose until step 8 is complete.
- **8:** Attach the top brackets to the top portion of large PASS brackets and the back stiffening bracket with supplied 3/8" hex bolts and washers. Leave loose for later adjustment.
- **9:** Finish attaching factory fascia by reinstalling all factory hardware and tighten securely.
- **10:** Loosely attach bottom brackets to bottom portion of large PASS brackets.
- 11: Install assembled PASS Bumper and secure with remaining 3/8" hardware. Level and fully <u>tighten all</u> hardware for final fit.