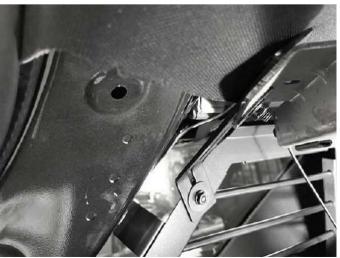

## **Installation Steps:**

- 1. Install Setina Partition and window guards.
- 2. Attach the 2 "L" brackets to the Setina cage support brackets at the rear hatch roof area shown in (Fig.1)
- 3. Center and install the LOFT to the Setina partition (shown in original LOFT install guide) using the supplied LOFT Setina brackets.
- 4. Next push the hatch side of the LOFT up to the installed "L" brackets and drill 2 holes for 5/16" bolts in the front of the LOFT.
- 5. Install bolts and tighten all hardware.
- 6. Lastly, install the side window bracket shown in (Fig 2.) Attach to the Setina side window bracket & then to the LOFT rear mounting tab with 1/4" x 20 Hardware.