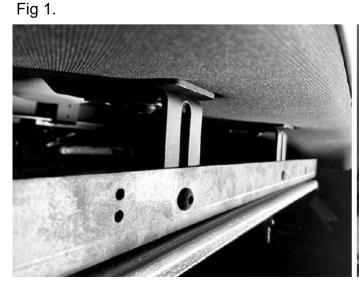

## **Installation Steps:**

- 1. Install Setina Partition and window guards.
- 2. Attach the 2 "L" brackets to the Setina cage support brackets at the rear hatch roof area shown in (Fig.1)
- 3. Center and install the LOFT to the Setina partition (shown in original LOFT install guide) using the supplied LOFT Setina brackets.
- 4. Next push the hatch side of the LOFT up to the installed "L" brackets and drill 2 holes for 5/16" bolts in the front of the LOFT.
- 5. Install bolts and tighten all hardware.
- 6. Lastly, install the side window bracket shown in (Fig 2.) Attach to the Setina side window bracket & then to the LOFT rear mounting tab with 1/4" x 20 Hardware.