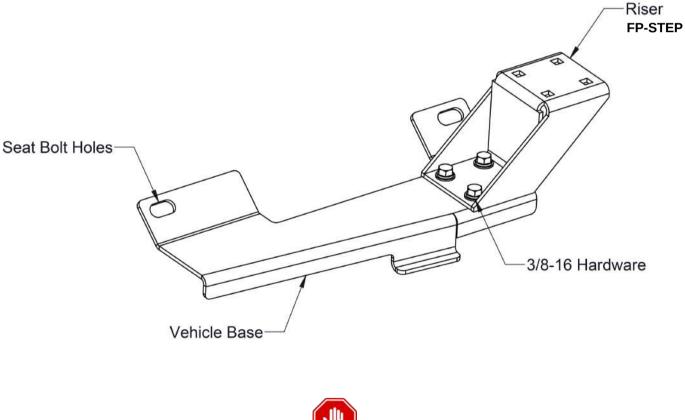

## Install Steps:

- Remove the passenger seat trim to access the seat bolts.
- Remove the front passenger seat bolts and loosen or remove the rear passenger seat bolts using an E12 external torx socket.
- Place the vehicle base between the passenger seat rails and the vehicle's floor. Reinstall and tighten all passenger seat bolts.
- Install the **FP-STEP** riser on the vehicle base using provided in the hardware bag.