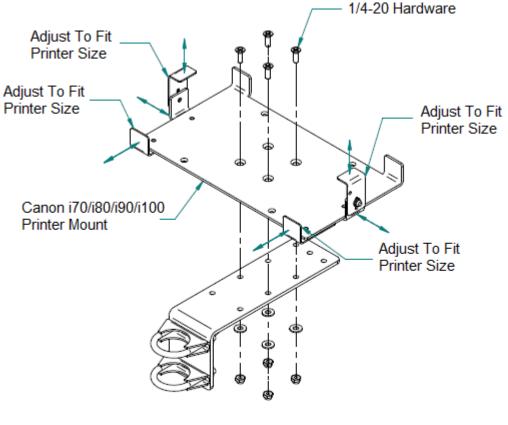

## Canon i70 /i80 /i90 /i100 Printer Mount

The Canon Printer Cradle is designed to hold any of the following Canon printers, the i70, i80, i90 or i100. The mount is designed to attach to a FP-74-L.

## Attaching the mount to a FP-74-L:

Attach the mount to a FP-74-L with the 1/4-20 UNC x .75 flat head machine screws, flat washers, and 1/4-20 nylon lock nuts that were provided in hardware bag.

See figure 1.

Figure 1