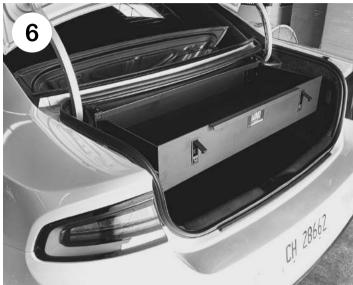

ormed wire with the 1/4" x 1" fastner through the large obround to small hole located on the support beam near the rear of the trunk. Tuck wire out of the way. Repeat for other side.

(See Fig.1 and 2.)



#### 2.

Install (2) 5/16" x 18 x 3/4" Bolts into support beam by trunk lid area.

(See Fig. 3)

#### 3.

Attach the complete assembly to the side of the trunk using the provided 1/4" x 1" bolt with wires, flange nuts and washer for the rear and 5/16" x 3/4" bolts, flange nuts & washers for the front. Repeat for both sides. (See Fig. 4)



## Installation Tips!

#### 1.

Two People makes the install much easier. One to hold drawer area and the other to attach hardware.



Removing the back seat gives you better access for a easier install.







\*\*\*\*Shown without drawer assembly





5/16" x 3/4" Bolt, Flange Nuts & Washers