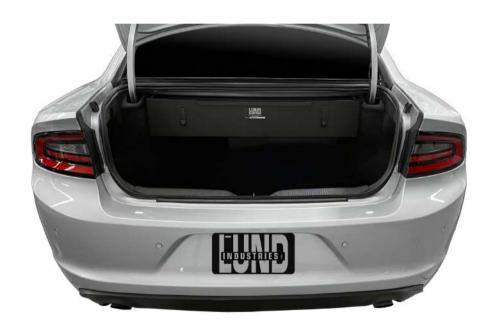

# 2020+ Dodge Charger Pursuit Slide Out Trunk Drawer p/n CGR20-TD

## Remember to remove spare tire & Jack before installing