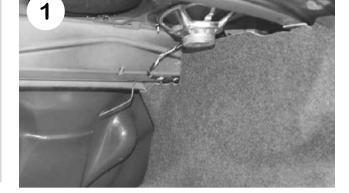

#### 1.

Form the wire on the 1/4" x 1" fastener. Feed the formed wire with the 1/4" x 1" fastner through the large obround to small hole located on the support beam near the rear of the trunk. Tuck wire out of the way. Repeat for other side.

(See Fig.1 and 2.)