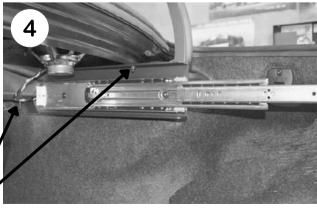

#### 3.

Attach the complete assembly to the side of the trunk using the provided 1/4" x 1" bolt with wires, flange nuts and washer for the rear and 5/16" x 3/4" bolts, flange nuts & washers for the front. Repeat for both sides. (See Fig. 4)

5/16" x 3/4" Bolt, Flange Nuts & Washers