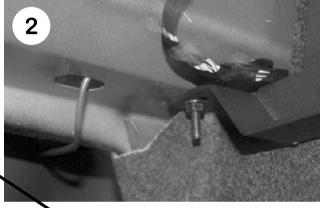

#### 1.

Form the wire on the 1/4" x 1" fastener. Feed the formed wire with the 1/4" x 1" fastner through the large obround to small hole located on the support beam near the rear of the trunk. Tuck wire out of the way. Repeat for other side.

(See Fig.1 and 2.)