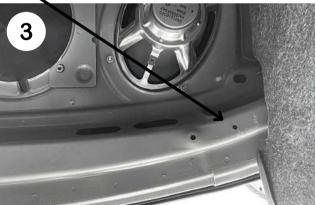

#### 2.

Install (2) 5/16" x 18 x 3/4" Bolts into support beam by trunk lid area.

(See Fig. 3)